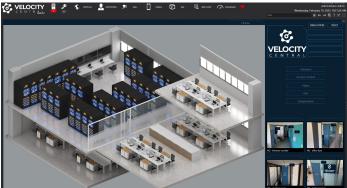

Designed with operators in mind, Velocity Central can be custom built to look and feel exactly as a customer desires.

From custom structures and workflows to alarm and video management, site mapping, and more, Velocity Central can be transformed into one cohesive display.

#### **Enhanced Control with Velocity Central**

- Integrations: Access, Intrusion, Fire, Intercom, HVAC & more
- Fully Customizable: Define your specific needs, and Hirsch's Professional Services will tailor a Velocity System just for you
- Workflow & Alarm Management: Guide operators through response procedures when quick and accurate responses matter most
- **Video Overlay:** Display door status & trigger options directly over live video, eliminating the need to switch screens during critical moments
- User Messaging: Enable instant communication between operators to enhance situational awareness
- Automated Options: Configure Velocity Central to automatically trigger actions based on predefined events for increased efficiency