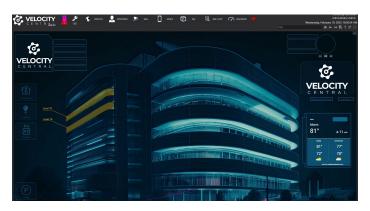

Designed with operators in mind, Velocity Central can be custom built to look and feel exactly as a customer desires.

From custom structures and workflows to alarm and video management, site mapping, and more, Velocity Central can be transformed into one cohesive display.

#### **Enhanced Control with Velocity Central**

- Integrations: Access, Intrusion, Fire, Intercom, HVAC & more
- Fully Customizable: Define your specific needs, and Hirsch's Professional Services will tailor a Velocity System just for you
- Workflow & Alarm Management: Guide operators through response procedures when quick and accurate responses matter most
- **Video Overlay:** Display door status & trigger options directly over live video, eliminating the need to switch screens during critical moments
- User Messaging: Enable instant communication between operators to enhance situational awareness
- Automated Options: Configure Velocity Central to automatically trigger actions based on predefined events for increased efficiency