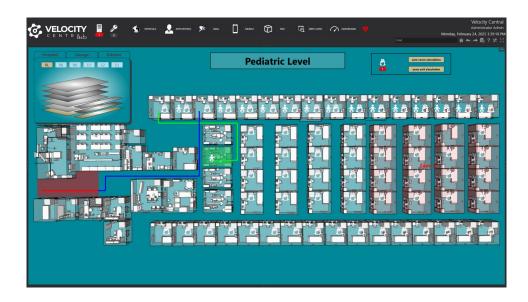

#### **Unified Monitoring**

Integrate video systems with patient tracking to activate cameras and trigger alarms on movement in restricted areas