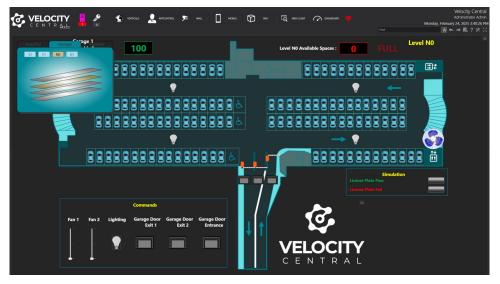

#### **Simplified Control**

Use diverse systems all in one place, reducing clicks for operators during critical events

#### **Operational Efficiency**

Standardize data entry forms and workflows by integrating diverse systems