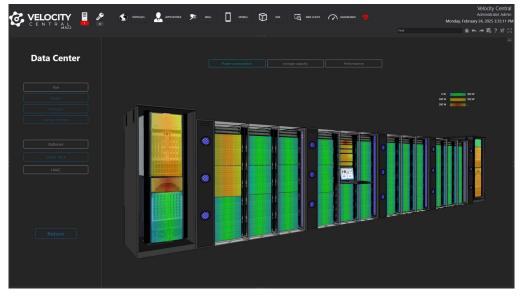

#### **Benefits for Data Centers**

#### **Detailed Insights**

Monitor and create precise reports on energy usage and system performance