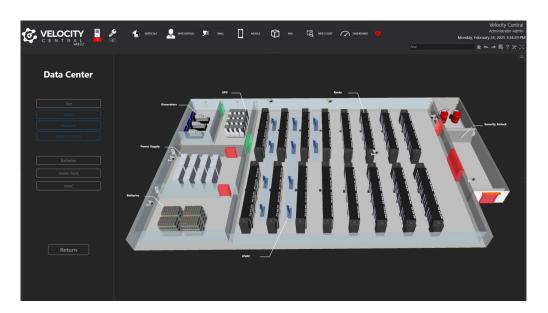

#### **Benefits for Data Centers**

#### **Simplified Control**

Use disparate systems all in one place, reducing clicks for operators during critical events

#### **Incident Tracking**

Log alarms and failures to help troubleshoot issues and improve system reliability