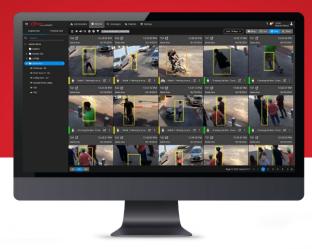

**Crowd Analysis** Advanced people statistics and alerts allow you to detect loitering, grouping crowding, and social distancing breaches.

**Forensic Search** Swiftly search through vast amounts of archived videos, replacing labor intensive manual searches.